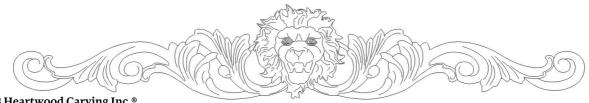

## Onlay - Wide - Roaring Lion Head w Scroll Accent

**SKU: ON-LIONSC** 

Standard:

4"t x 16"w x 1.025"d

5"t x 20"w x 1.225"d

6"t x 24"w x 1.225"d

7"t x 28"w x 1.425"d

\*Custom sizes by request

Wide:

4"t x 24"w x 1.025"d

www.heartwoodcarving.com

5"t x 30"w x 1.225"d

6"t x 36"w x 1.225"d

7"t x 42"w x 1.425"d

\*Custom sizes by request

Wide