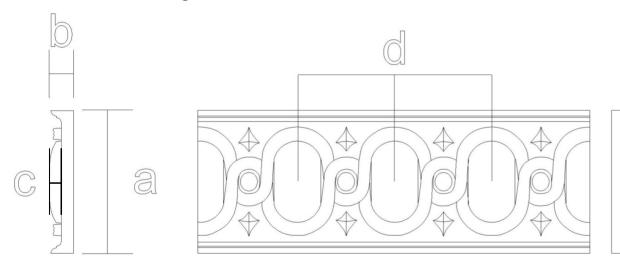

## Frieze Moulding - Egg and Dart Full

**SKU: FZ-EDF** 

www.heartwoodcarving.com

| a    | b    | С     | d     |
|------|------|-------|-------|
| 2.5" | 3/8" | 0.18" | 1.37" |
| 3"   | 3/8" | 0.21" | 1.62" |
| 3.5" | 1/2" | 0.24" | 1.9"  |
| 4"   | 1/2" | 0.28" | 2.18" |
| 4.5" | 1/2" | 0.31" | 2.37" |
| 5"   | 3/4" | 0.31" | 2.44" |
| 6"   | 3/4" | 0.38" | 2.98" |