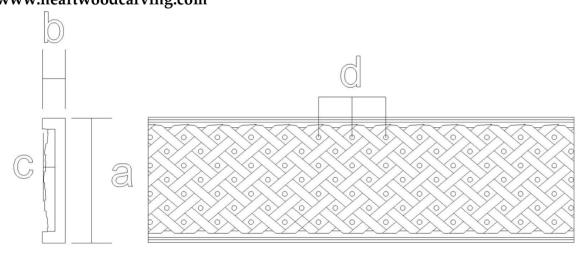

## Frieze Moulding - Weave Pattern w Bolts SKU: FZ-WB

www.heartwoodcarving.com

| a    | b    | С     | d     |
|------|------|-------|-------|
| 2.5" | 3/4" | 0.13" | 0.98" |
| 3"   | 3/4" | 0.15" | 0.99" |
| 3.5" | 3/4" | 0.15" | 1.11" |
| 4"   | 3/4" | 0.16" | 1.24" |
| 4.5" | 3/4" | 0.2"  | 1.36" |
| 5"   | 3/4" | 0.22" | 1.49" |
| 6"   | 3/4" | 0.25" | 1.73" |