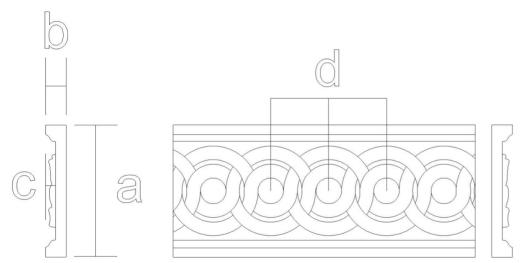

## Frieze Moulding - Ring Weave (Bow Bridge)

SKU: FZ-RW

www.heartwoodcarving.com

| a    | b    | С     | d     |
|------|------|-------|-------|
| 2.5" | 3/8" | 0.22" | 1.23" |
| 3"   | 3/8" | 0.29" | 1.37" |
| 3.5" | 1/2" | 0.26" | 1.53" |
| 4"   | 1/2" | 0.28" | 1.64" |
| 4.5" | 1/2" | 0.31" | 1.78" |
| 5"   | 3/4" | 0.37" | 2.03" |
| 6"   | 3/4" | 0.43" | 2.39" |