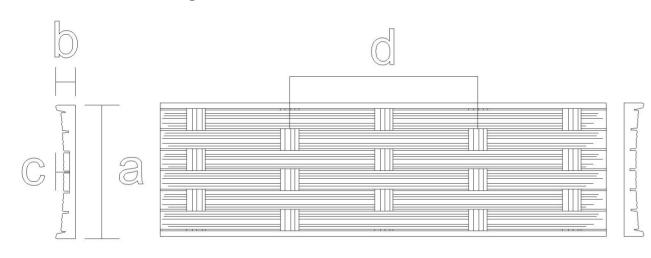

## Frieze Moulding - Basket Weave

SKU: FZ-BW

www.heartwoodcarving.com

| a    | b    | С     | d     |
|------|------|-------|-------|
| 2.5" | 3/4" | 0.21" | 2.74" |
| 3"   | 3/4" | 0.24" | 3.13" |
| 3.5" | 3/4" | 0.24" | 3.45" |
| 4"   | 3/4" | 0.25" | 4.37" |
| 4.5" | 3/4" | 0.29" | 4.92" |
| 5"   | 3/4" | 0.29" | 7.21" |
| 6"   | 3/4" | 0.29" | 8.57" |