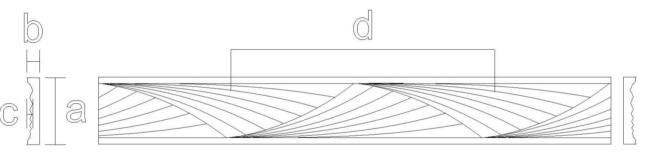

Frieze Moulding - Art Deco Fans SKU: FZ-DFAN

www.heartwoodcarving.com

| a    | b    | С     | d      |
|------|------|-------|--------|
| 2.5" | 3/4" | 0.14" | 8.64"  |
| 3"   | 3/4" | 0.21" | 10.43" |
| 3.5" | 3/4" | 0.19" | 12.49" |
| 4"   | 3/4" | 0.19" | 14.9"  |
| 4.5" | 3/4" | 0.23" | 16.78" |
| 5"   | 3/4" | 0.42" | 16.61" |
| 6"   | 3/4" | 0.5"  | 20.03" |