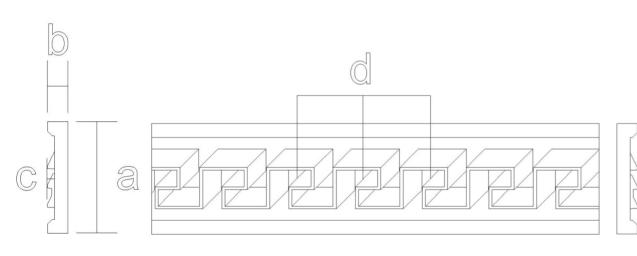

Frieze Moulding - Classic Keys

**SKU: FZ-KEY** 

www.heartwoodcarving.com

| a    | b    | С     | d     |
|------|------|-------|-------|
| 2.5" | 3/8" | 0.25" | 1.83" |
| 3"   | 3/8" | 0.25" | 1.8"  |
| 3.5" | 1/2" | 0.25" | 2.06" |
| 4"   | 1/2" | 0.25" | 2.26" |
| 4.5" | 1/2" | 0.25" | 2.49" |
| 5"   | 3/4" | 0.25" | 2.72" |
| 6"   | 3/4" | 0.25" | 3.17" |