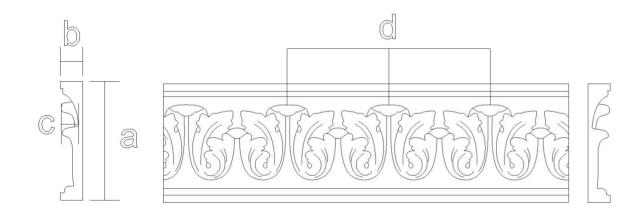

## Frieze Moulding - Acanthus Leaf

**SKU: FZ-ACA** 

www.heartwoodcarving.com

| a    | b    | С     | d     |
|------|------|-------|-------|
| 2.5" | 3/4" | 0.44" | 2.13" |
| 3"   | 3/4" | 0.54" | 2.6"  |
| 3.5" | 3/4" | 0.62" | 3.03" |
| 4"   | 3/4" | 0.6"  | 3.42" |
| 4.5" | 3/4" | 0.6"  | 3.84" |
| 5"   | 3/4" | 0.6"  | 4.6"  |
| 6"   | 3/4" | 0.6"  | 5.5"  |