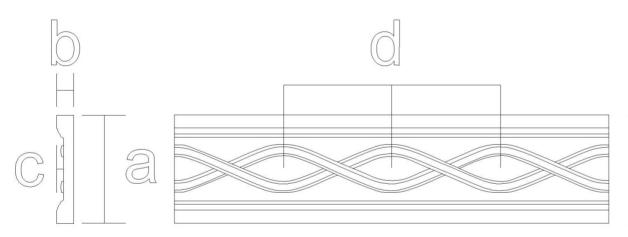

## Frieze Moulding - Simple Rope Weave SKU: FZ-SW

www.heartwoodcarving.com

| a    | b    | С     | d     |
|------|------|-------|-------|
| 2.5" | 3/4" | 0.19" | 2.51" |
| 3"   | 3/4" | 0.25" | 2.98" |
| 3.5" | 3/4" | 0.22" | 3.51" |
| 4"   | 3/4" | 0.25" | 4.02" |
| 4.5" | 3/4" | 0.28" | 4.52" |
| 5"   | 3/4" | 0.34" | 5.01" |
| 6"   | 3/4" | 0.4"  | 6.01" |