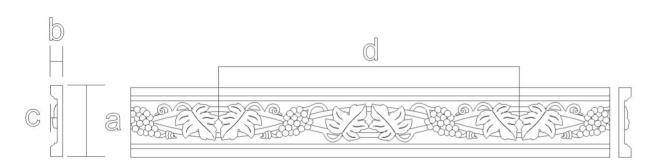

## Frieze Moulding - Wine Grapes & Leaves

**SKU: FZ-GRP** 

www.heartwoodcarving.com

| a    | b    | С     | d      |
|------|------|-------|--------|
| 2.5" | 3/4" | 0.28" | 11.27" |
| 3"   | 3/4" | 0.33" | 13.52" |
| 3.5" | 3/4" | 0.39" | 15.8"  |
| 4"   | 3/4" | 0.4"  | 17.3"  |
| 4.5" | 3/4" | 0.43" | 18.54" |
| 5"   | 3/4" | 0.5"  | 21.63" |
| 6"   | 3/4" | 0.56" | 25.95" |