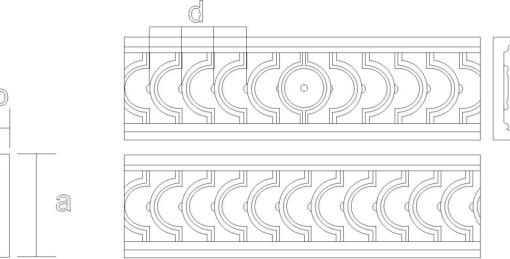

## Frieze Moulding - Stacked Coins SKU: FZ-COIN

www.heartwoodcarving.com

| a    | b    | С     | d     |
|------|------|-------|-------|
| 2.5" | 3/8" | 0.21" | 0.72" |
| 3"   | 3/8" | 0.21  | 0.85" |
| 3.5" | 1/2" | 0.24" | 0.98" |
| 4"   | 1/2" | 0.27" | 1.11" |
| 4.5" | 1/2" | 0.29" | 1.25" |
| 5"   | 3/4" | 0.41" | 1.39" |
| 6"   | 3/4" | 0.41" | 1.7"  |