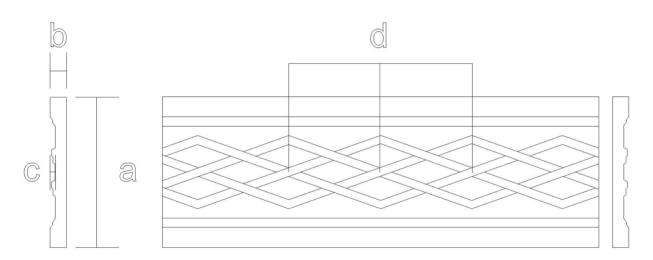

## Frieze Moulding - Celtic Diamond Weave SKU: FZ-CDI

www.heartwoodcarving.com

| a    | b    | С     | d     |
|------|------|-------|-------|
| 2.5" | 3/4" | 0.19" | 1.55" |
| 3"   | 3/4" | 0.22" | 1.88" |
| 3.5" | 3/4" | 0.12" | 2.17" |
| 4"   | 3/4" | 0.13" | 2.42" |
| 4.5" | 3/4" | 0.16" | 2.79" |
| 5"   | 3/4" | 0.20" | 3.10" |
| 6"   | 3/4" | 0.18" | 3.31" |