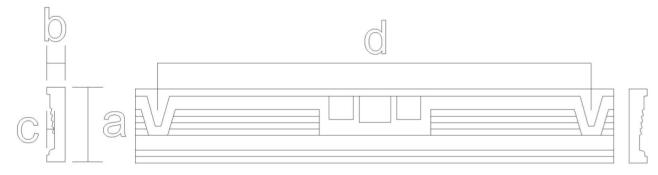

## Frieze Moulding - Deco Pattern SKU: FZ-DECO

www.heartwoodcarving.com

| a    | b    | С     | d      |
|------|------|-------|--------|
| 2.5" | 3/4" | 0.26" | 15"    |
| 3"   | 3/4" | 0.31" | 18.02" |
| 3.5" | 3/4" | 0.37" | 21.04" |
| 4"   | 3/4" | 0.42" | 24"    |
| 4.5" | 3/4" | 0.44" | 25.23" |
| 5"   | 3/4" | 0.52" | 27.51" |
| 6"   | 3/4" | 0.56" | 35.95" |