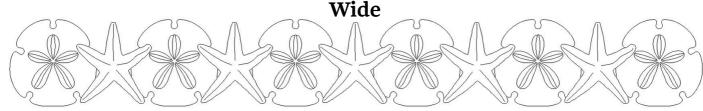

www.heartwoodcarving.com

Wide:

4"t x 32"w x 0.745"d

5"t x 40"w x 0.745"d

6"t x 48"w x 0.925"d

7"t x 56"w x 1.225"d

\*Custom sizes by request

Standard