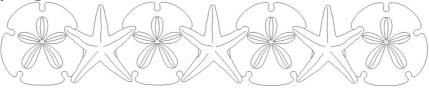

## **Onlay - Sand Dollar and Starfish**

SKU: ON-STSD

**Standard:** 

4"t x 20.75"w x 0.745"d

5"t x 26"w x 0.745"d

6"t x 31.25"w x 0.925"d

7"t x 36.5"w x 1.225"d

\*Custom sizes by request

www.heartwoodcarving.com

Wide:

4"t x 32"w x 0.745"d

5"t x 40"w x 0.745"d

6"t x 48"w x 0.925"d

7"t x 56"w x 1.225"d

\*Custom sizes by request

Standard